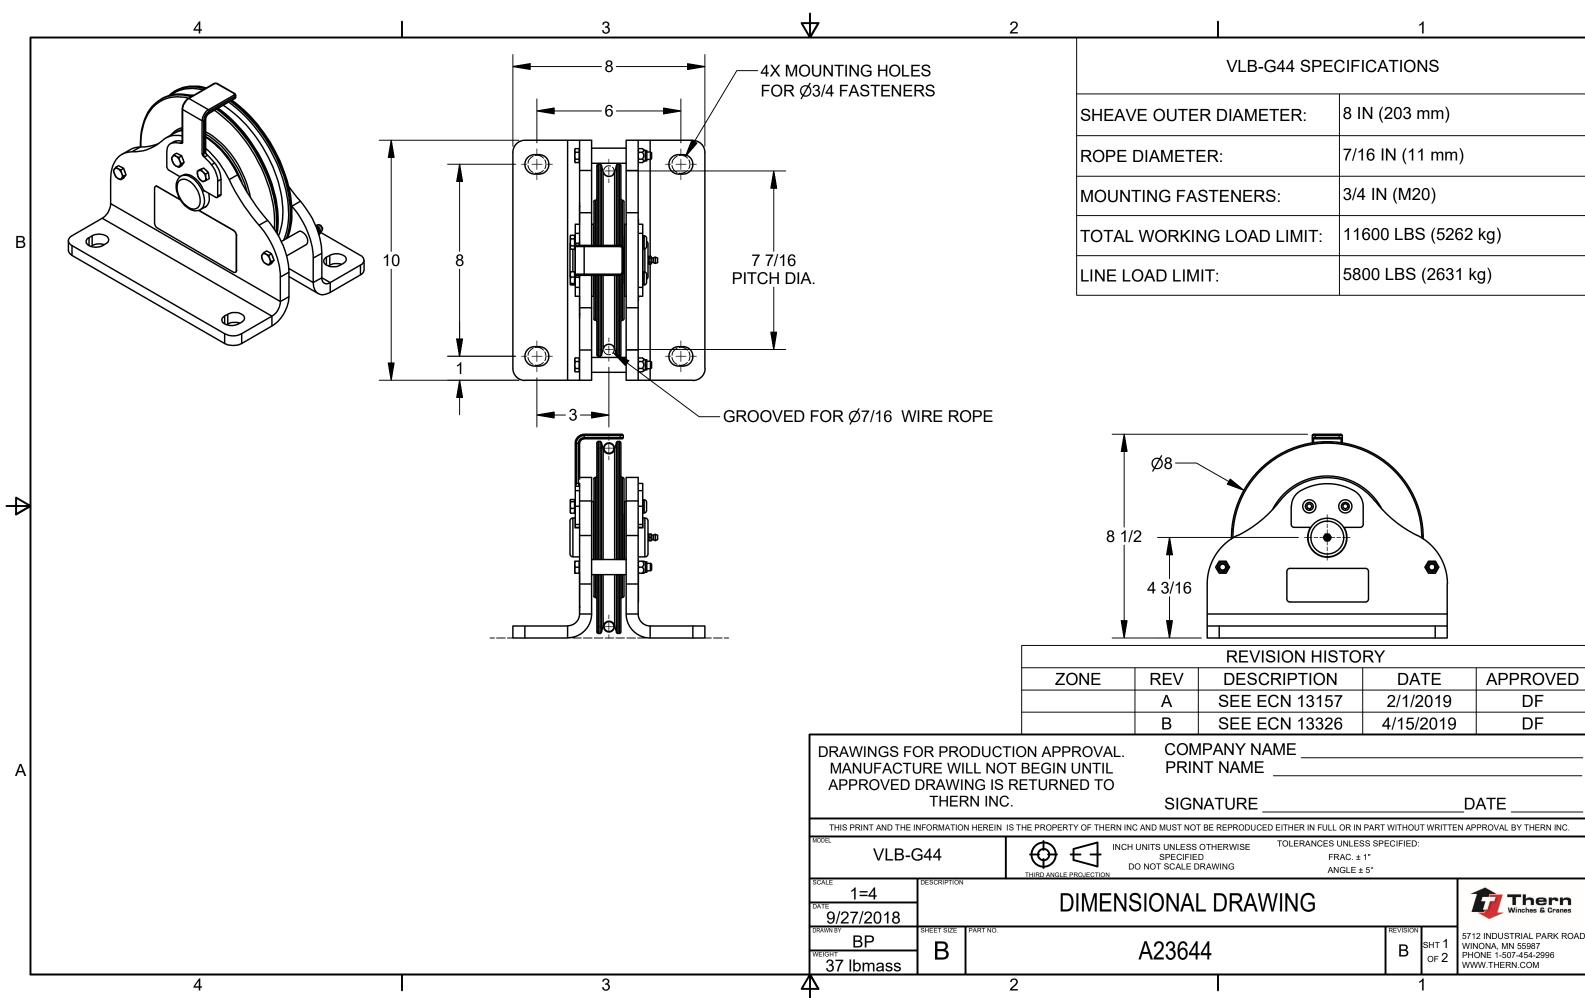

| VLB-G44 SPECIFICATIONSER DIAMETER:8 IN (203 mm)TER:7/16 IN (11 mm)ASTENERS:3/4 IN (M20)IING LOAD LIMIT:11600 LBS (5262 kg)MIT:5800 LBS (2631 kg) |                        | •                   |   |
|--------------------------------------------------------------------------------------------------------------------------------------------------|------------------------|---------------------|---|
| TER: 7/16 IN (11 mm)   ASTENERS: 3/4 IN (M20)   IING LOAD LIMIT: 11600 LBS (5262 kg)                                                             | VLB-G44 SPECIFICATIONS |                     |   |
| ASTENERS: 3/4 IN (M20)<br>ING LOAD LIMIT: 11600 LBS (5262 kg) B                                                                                  | ER DIAMETER:           | 8 IN (203 mm)       |   |
| ING LOAD LIMIT: 11600 LBS (5262 kg) B                                                                                                            | TER:                   | 7/16 IN (11 mm)     |   |
|                                                                                                                                                  | ASTENERS:              | 3/4 IN (M20)        |   |
| MIT: 5800 LBS (2631 kg)                                                                                                                          | ING LOAD LIMIT:        | 11600 LBS (5262 kg) | В |
|                                                                                                                                                  | MIT:                   | 5800 LBS (2631 kg)  |   |

| DESCRIPTION   | DATE      | APPROVED |
|---------------|-----------|----------|
| SEE ECN 13157 | 2/1/2019  | DF       |
| SEE ECN 13326 | 4/15/2019 | DF       |
|               |           |          |