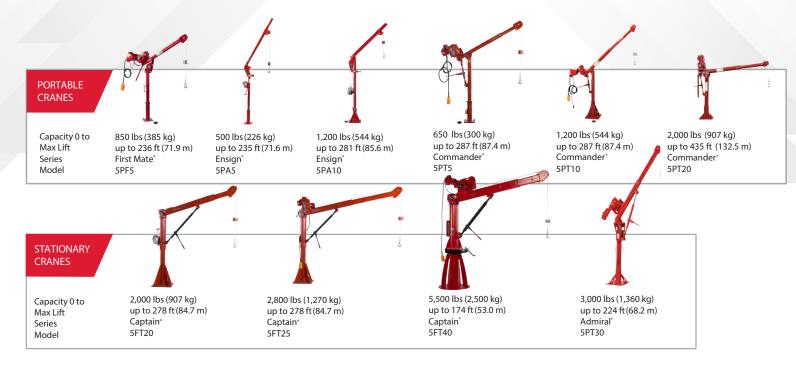

### AIR **WINCHES**

Capacity 0 to Line Speed H.P. Model



3,600 lbs (1,633 kg) 94 fpm (29 mpm) 7.1 TA2H



7,200 lbs (3,265 kg) 7,200 lbs (3,265 kg) 46 fpm (14 mpm) 114 fpm (34 mpm) 18.3 TA2.5

Capacity 0 to

Line Speed

H.P.

Model



18,000 lbs (8,164 kg) 47 fpm (14 mpm) 17.8 TA5



23,600 lbs (10,704 kg) 29 fpm (8.8 mpm) 27 14.4 TA10 TA7



37,000 lbs (16,782 kg) 34 fpm (10.4 mpm)



Capacity 0 to 1,400 lbs (635 kg) Line Speed 52 fpm (16 mpm) 1.35 MTA 1000



7.1

TA2

2,700 lbs (1,224 kg) 67 fpm (20 mpm) 3.5 MTA 2000



5,500 lbs (2,494 kg) 127 fpm (39 mpm) TAC TA2.5C



11,000 lbs (4,989 kg) 55 fpm (17 mpm) TAC TA5C



22,000 lbs (9,979 kg) 31 fpm (9 mpm) TAC TA10C

### **PORTABLE ELECTRIC WINCHES**

H.P.

Model

Max Capacity Line Speed H.P.

Series Model



1,000 lbs (453 k