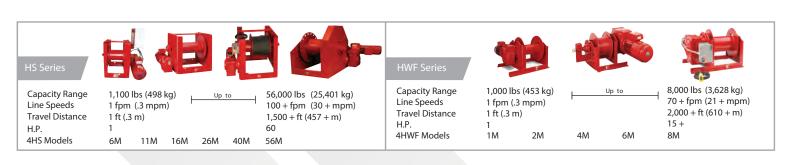

### AIR **WINCHES**

Capacity 0 to Line Speed H.P. Model



3,600 lbs (1,633 kg) 94 fpm (29 mpm) 7.1 TA2H



7,200 lbs (3,265 kg) 7,200 lbs (3,265 kg) 46 fpm (14 mpm) 114 fpm (34 mpm) 18.3 TA2.5

Capacity 0 to

Line Speed

H.P.

Model



18,000 lbs (8,164 kg) 47 fpm (14 mpm) 17.8 TA5



23,600 lbs (10,704 kg) 29 fpm (8.8 mpm) 27 14.4 TA10 TA7



37,000 lbs (16,782 kg) 34 fpm (10.4 mpm)



Capacity 0 to 1,400 lbs (635 kg) Line Speed 52 fpm (16 mpm) 1.35 MTA 1000



7.1

TA2

2,700 lbs (1,224 kg) 67 fpm (20 mpm) 3.5 MTA 2000



5,500 lbs (2,494 kg) 127 fpm (39 mpm) TAC TA2.5C



11,000 lbs (4,989 kg) 55 fpm (17 mpm) TAC TA5C



22,000 lbs (9,979 kg) 31 fpm (9 mpm) TAC TA10C

### **PORTABLE ELECTRIC WINCHES**

H.P.

Model

Max Capacity Line Speed H.P.

Series Model



1,000 lbs (453 kg) 3