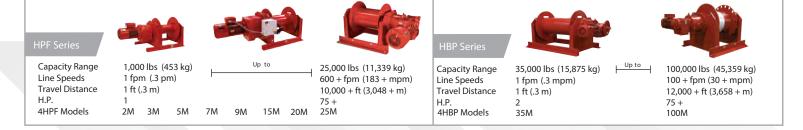

### AIR **WINCHES**

Capacity 0 to Line Speed H.P. Model



3,600 lbs (1,633 kg) 94 fpm (29 mpm) 7.1 TA2H



7,200 lbs (3,265 kg) 7,200 lbs (3,265 kg) 46 fpm (14 mpm) 114 fpm (34 mpm) 18.3 TA2.5

Capacity 0 to

Line Speed

H.P.

Model



18,000 lbs (8,164 kg) 47 fpm (14 mpm) 17.8 TA5



23,600 lbs (10,704 kg) 29 fpm (8.8 mpm) 27 14.4 TA10 TA7



37,000 lbs (16,782 kg) 34 fpm (10.4 mpm)



Capacity 0 to 1,400 lbs (635 kg) Line Speed 52 fpm (16 mpm) 1.35 MTA 1000



7.1

TA2

2,700 lbs (1,224 kg) 67 fpm (20 mpm) 3.5 MTA 2000



5,500 lbs (2,494 kg) 127 fpm (39 mpm) TAC TA2.5C



11,000 lbs (4,989 kg) 55 fpm (17 mpm) TAC TA5C



22,000 lbs (9,979 kg) 31 fpm (9 mpm) TAC TA10C

### **PORTABLE ELECTRIC WINCHES**

H.P.

Model

Max Capacity Line Speed H.P.

Series Model



1,000 lbs (453 kg) 35-