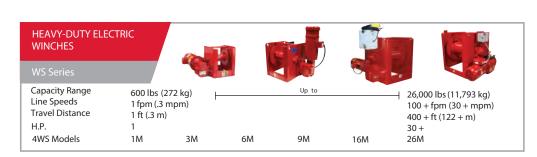

### AIR **WINCHES**

Capacity 0 to Line Speed H.P. Model



3,600 lbs (1,633 kg) 94 fpm (29 mpm) 7.1 TA2H



7,200 lbs (3,265 kg) 7,200 lbs (3,265 kg) 46 fpm (14 mpm) 114 fpm (34 mpm) 18.3 TA2.5

Capacity 0 to

Line Speed

H.P.

Model



18,000 lbs (8,164 kg) 47 fpm (14 mpm) 17.8 TA5



23,600 lbs (10,704 kg) 29 fpm (8.8 mpm) 27 14.4 TA10 TA7



37,000 lbs (16,782 kg) 34 fpm (10.4 mpm)



Capacity 0 to 1,400 lbs (635 kg) Line Speed 52 fpm (16 mpm) 1.35 MTA 1000



7.1

TA2

2,700 lbs (1,224 kg) 67 fpm (20 mpm) 3.5 MTA 2000



5,500 lbs (2,494 kg) 127 fpm (39 mpm) TAC TA2.5C



11,000 lbs (4,989 kg) 55 fpm (17 mpm) TAC TA5C



22,000 lbs (9,979 kg) 31 fpm (9 mpm) TAC TA10C

### **PORTABLE ELECTRIC WINCHES**

H.P.

Model

Max Capacity Line Speed H.P.

Series Model



1,000 lbs (453 kg)